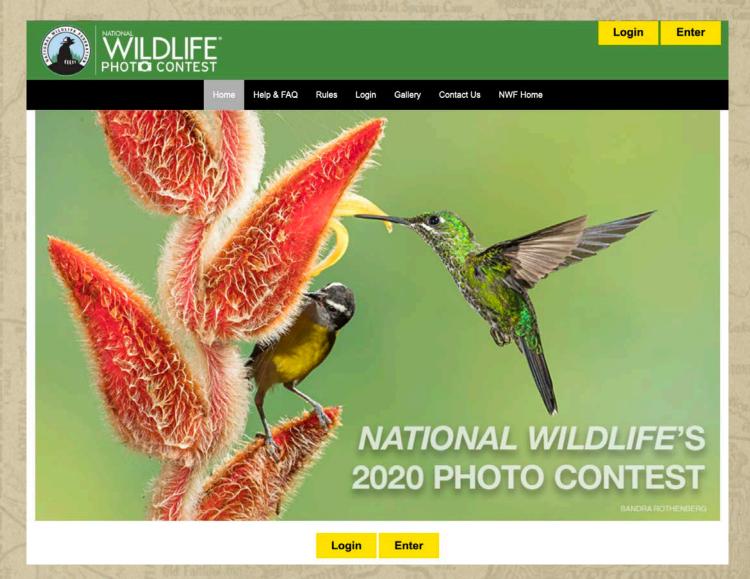

## Go to: photocontest.nwf.org

All entrants must register for a 2020 photo contest account by pressing the Enter tab. Or if you have already created an account for this year's contest, press the Login tab.