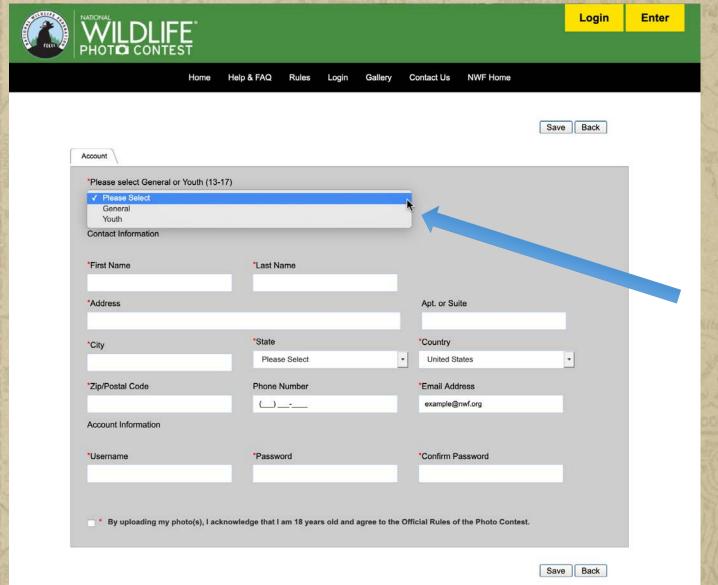

## To begin your registration, first select General Entrant or Youth Entrant from the drop down menu.

## General account registration form

Be sure to fill out all required fields, marked with a red asterik\*

| WII DI IFF.                     |                                               |                                               | Login     | Ente |
|---------------------------------|-----------------------------------------------|-----------------------------------------------|-----------|------|
| PHOTO CONTEST                   |                                               |                                               |           |      |
| Hor                             | ne Help & FAQ Rules Login G                   | allery Contact Us NWF Home                    |           |      |
|                                 |                                               | •                                             |           |      |
|                                 |                                               |                                               | Save Back |      |
|                                 |                                               |                                               | Save      |      |
| Account                         |                                               |                                               |           |      |
| *Please select General or Youth | (13-17)                                       |                                               |           |      |
| General                         |                                               |                                               |           |      |
| Contact Information             |                                               |                                               |           |      |
| Sonac momator                   |                                               |                                               |           |      |
| *First Name                     | *Last Name                                    |                                               |           |      |
| 20000                           |                                               |                                               |           |      |
| *Address                        |                                               | Apt. or Suite                                 |           |      |
| *City                           | *State                                        | *Country                                      |           |      |
| City                            | Please Select                                 | ▼ United States                               | •         |      |
| *Zip/Postal Code                | Phone Number                                  | *Email Address                                |           |      |
|                                 |                                               | example@nwf.org                               |           |      |
| Account Information             |                                               |                                               |           |      |
|                                 |                                               |                                               |           |      |
| *Username                       | *Password                                     | *Confirm Password                             |           |      |
| 4                               |                                               |                                               |           |      |
| 24                              |                                               |                                               |           |      |
| By uploading my photo(s)        | I acknowledge that I am 18 years old and agre | e to the Official Rules of the Photo Contest. |           |      |
|                                 |                                               |                                               |           |      |
|                                 |                                               |                                               | Save Back |      |