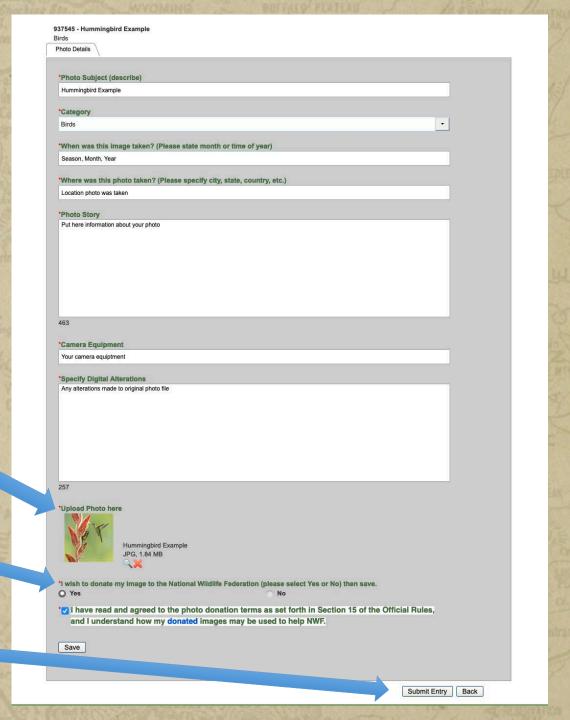

# Fill out the photo information form for each image.

Fill out all required fields marked with a red asterik\*. Be accurate with image description, it can not be changed after it's submitted.

Click "Select" to select a photo from your computer or mobile device.

Would you like to donate your photo to NWF?

After your image is uploaded, click "Submit Entry" to submit the photo.