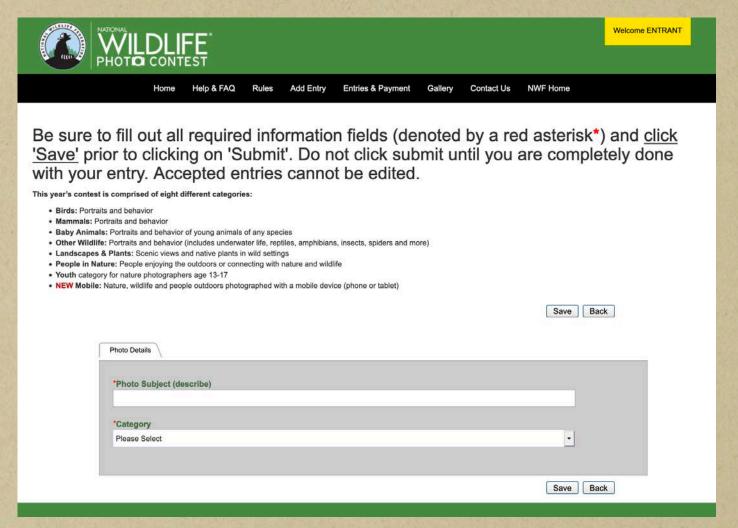

## Start with "Photo Subject" and select a contest category for each photo entry

Click on "Save" button to proceed to the next steps.