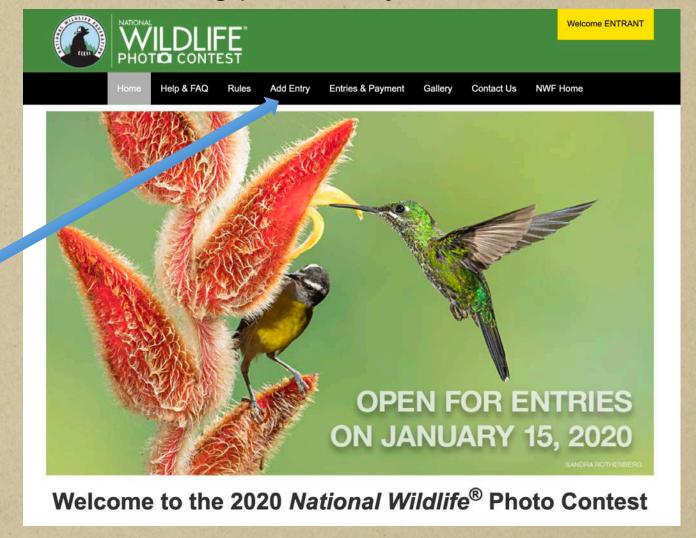

#### **Entering images**

Click on the "Add Entry" button to begin adding photos to your account