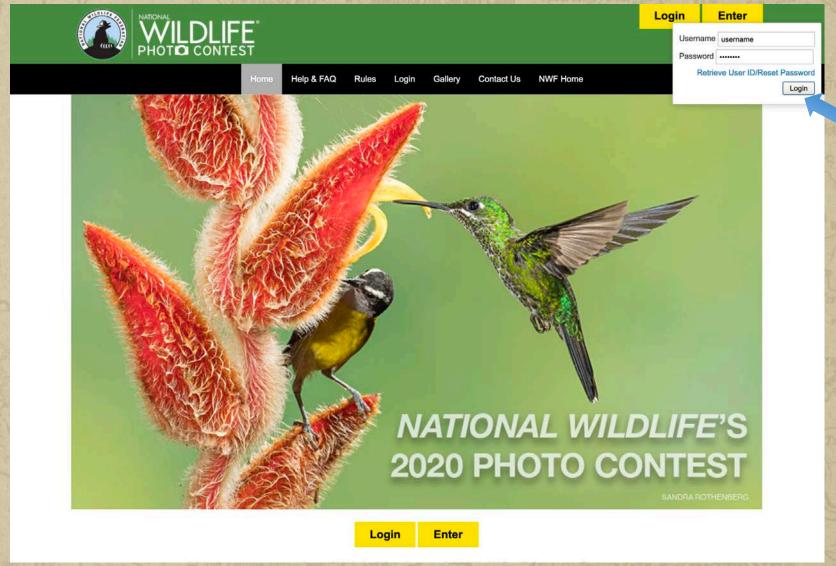

## Go to: photocontest.nwf.org

All entrants must register for a 2020 photo contest account by pressing the Enter tab. Or if you have already created an account for this year's contest, press the Login tab.

After creating an account, you will receive an email to confirm your registration.

To login to your account, fill in your Username and Password and then press Login.

New this year, you have three photo-entry packages to choose from depending on the number of photos you would like to enter.