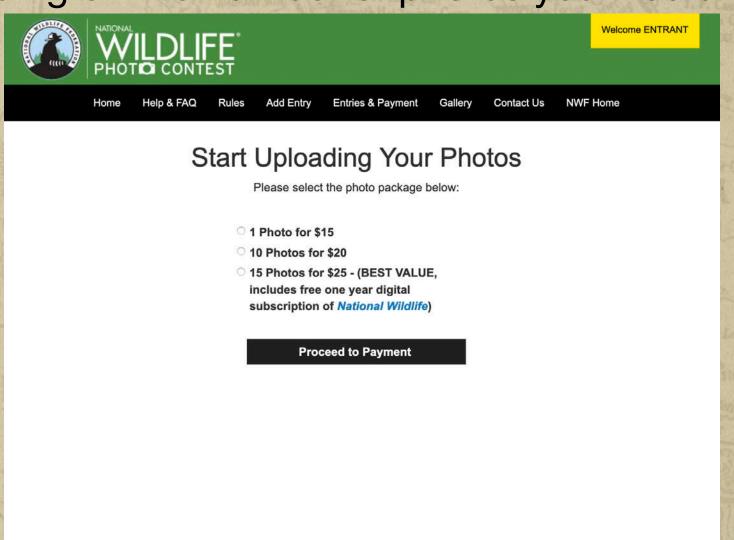

After creating an account, you will receive an email to confirm your registration.

To login to your account, fill in your Username and Password and then press Login.

New this year, you have three photo-entry packages to choose from depending on the number of photos you would like to enter.

#### Welcome to the 2020 National Wildlife® Photo Contest

Here are a few tips that can help you with the entry process:

- 1. To add a new entry, click on 'Add Entry' button, fill out the photo subject and select a photo contest category, and click 'Save'. Then complete the entry application form. If you did not already pay the entry fee during the registration process, you will be prompted to purchase one of three photo-entry packages. After you have paid, you will be able to submit up to the number of photos allotted in the photo-entry package purchased. You may enter as many photos as you wish, there is no limit on the total number of images allowed. Additional packages must be purchased, there will be no refunds or incremental additions. Please do not delete the first entry associated with the entry fee or the account will show an unpaid balance.
- 2. To submit an entry for judging, click on the 'Submit' button. If the application form is complete, the image will automatically be entered to the judging site. Once you have submitted, the entry
- 3. All required information fields (denoted by a red asterisk\*) for each image must be filled out before the image can be submitted to be judged. If the required information has not been completed, the corresponding fields will be displayed. Click the image's status then click on the field name to be taken to the co-field to complete the form.
- 4. To see your submissions and edit draft entry forms, click on 'Entries & Payment' button.