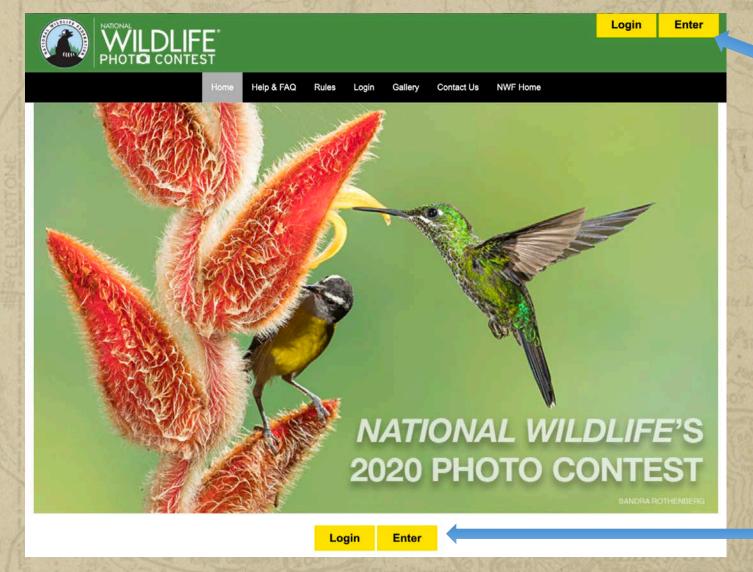

## Go to: photocontest.nwf.org

All entrants must register for a 2020 photo contest account by pressing the Enter tab. Or if you have already created an account for this year's contest, press the Login tab.