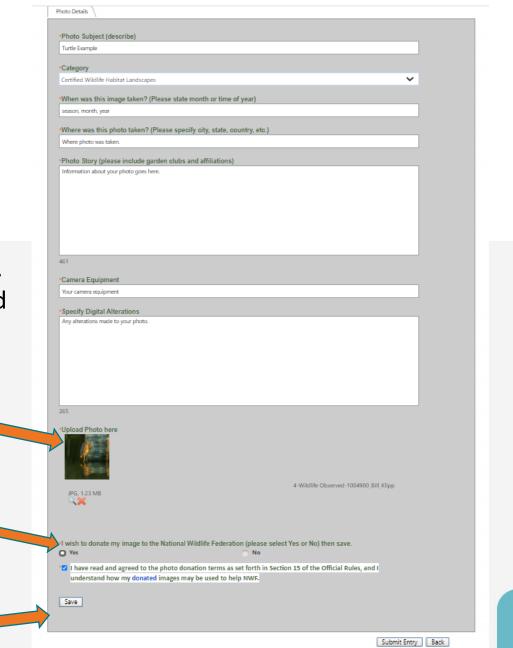

# Fill out the photo information for each image.

Fill out all the required fields marked with a red asterisk\*. Be accurate with image description, it can not be changed after its submitted.

Click "Select" to select a photo from your computer or mobile device.

Would you like to donate your photo to NWF?

After you image is uploaded, click "Submit Entry" to submit this photo.