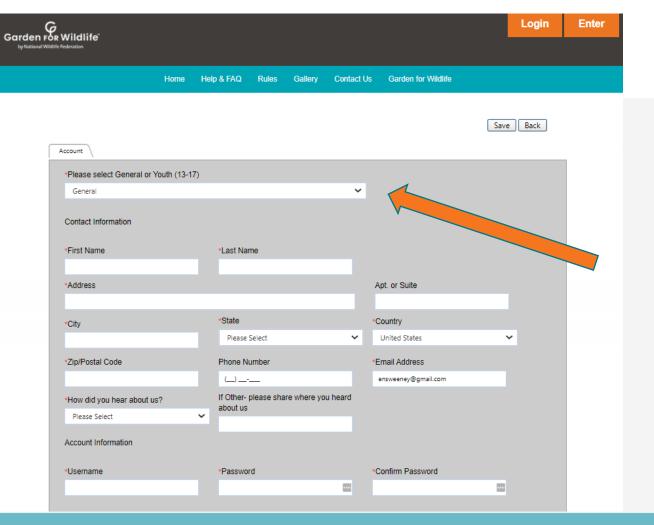

To begin your registration, first select *General Entrant* or *Youth Entrant* from the drop down menu.

## **General account registration form**

### Be sure to fill out all required fields, marked with a red asterisk\*

| Please select General or Youth (13-1 | 7)                                            |              |                   |   |
|--------------------------------------|-----------------------------------------------|--------------|-------------------|---|
| General                              |                                               | ~            |                   |   |
| Contact Information                  |                                               |              |                   |   |
| *First Name                          | *Last Name                                    |              |                   |   |
| Address                              |                                               |              | Apt. or Suite     |   |
| °City                                | *State                                        |              | Country           |   |
|                                      | Please Select                                 | ~            | United States     | ~ |
| *Zip/Postal Code                     | Phone Number                                  |              | *Email Address    |   |
| How did you hear about us?           | ()<br>If Other- please share when<br>about us | re you heard |                   |   |
| Please Select<br>Account Information | *                                             |              |                   |   |
| *Username                            | *Password                                     |              | *Confirm Password |   |