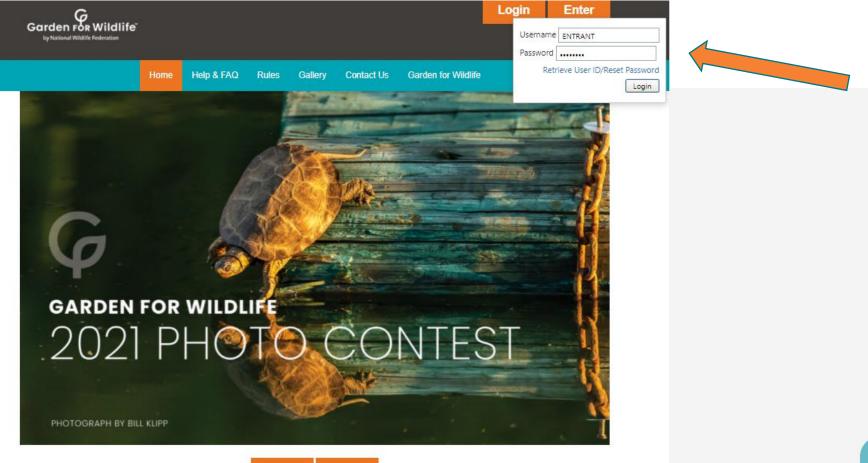

# To login to your account, fill in your Username and Password when you entered and press Login.